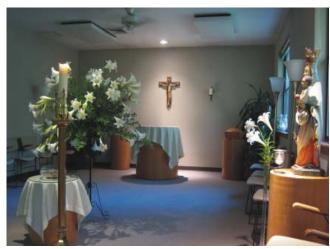

CHAPEL AVAILABLE FOR PRAYER

Holy Family Retreat Center offers a quiet, restful place for productive retreats, conferences and meetings.

For a nominal cost, the retreat center can be utilized by organizations of twenty or more for one, two or three day mid-week programs.

#### ACCOMMODATIONS

3 Guesthouses (total of 48 bedrooms with twin beds and private bath) accommodating 96 guests Kitchenette for snacks, coffee Large screened porch off the meeting room Large Conference Center - seats 100 Dining Room - seats 100 Chapel - seats 20