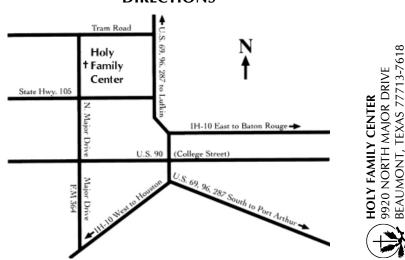

## DIRECTIONS

HOLY FAMILY RETREAT CENTER IS LOCATED IN NORTHWEST BEAUMONT ON FIFTY-FIVE ACRES OF PINEY WOODS

48 BEDROOMS WITH TWIN BEDS AND PRIVATE BATH

### HOLY FAMILY CENTER 9920 NORTH MAJOR DRIVE **BEAUMONT, TEXAS 77713-7618**

TEL: (409) 899-5617 FAX: (409) 899-3161 RETREATCENTER@DIOCESEOFBMT.ORG E-MAIL: WWW.DIOCESEOFBMT.ORG/HOLYFAMILY/INDEX.HTML